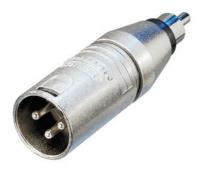

## NA2MPMM

3 pole XLR male – RCA / phono plug

Wired according to IEC 268-12: Pin 2: signal Pin 1 and 3: connected to ground